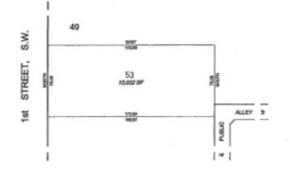

## MARCH 31, 2004

I certify that this subdivision compiles with all applicable provisions of DCMR11, Zoning Regulation of the District of Columbia.

| Zoning District "C-M-Z" | 1                         |                 |                |
|-------------------------|---------------------------|-----------------|----------------|
| Zopling Administrator   | ×                         | 49              |                |
|                         | S.W.                      | EA3T<br>173.58  |                |
| Brothell                | STREET,<br>NORTH<br>75.08 | 53<br>13,032 SF | 75.08<br>SOUTH |
| HISTORIOPRESERVATION    | <u>1</u> \$t              | 173.58<br>WEST  | ALLEY          |